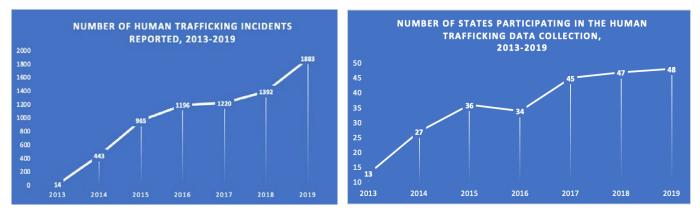

*Human Trafficking, 2019,* is the seventh report from the national Uniform Crime Reporting (UCR) Program's Human Trafficking data collection. Forty-eight (48) states and the U.S. territory of Puerto Rico participated. The 2019 report shows a total of 1,883 incidents of human trafficking were reported: 1,607 were in the category of commercial sex acts, and 274 were instances of involuntary servitude. (Puerto Rico submitted two incidents in the Total column and did not specify whether those incidents were under the category of commercial sex acts or involuntary servitude.) Agencies arrested 708 offenders in correlation with these incidents. Of these, 684 were adults and 24 were juveniles.

#### Participation

Since its inception in 2013, the FBI's Human Trafficking data collection has, for the most part, seen a steady increase in state participation as well as an increase in the number of incidents reported. The program will continue efforts to expand, gather, and make available information regarding human trafficking incidents.

\*Guam participated in the data collection in 2014, 2015, and 2017. \*Puerto Rico participated in the data collection from 2015 to 2019. \*The U.S. Virgin Islands participated in the data collection from 2014 to 2016.