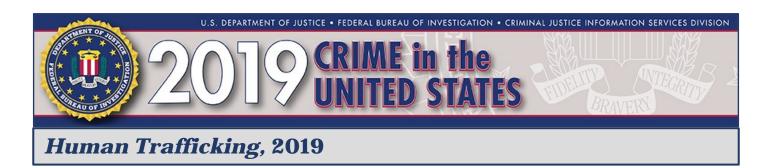

*Human Trafficking, 2019,* is the seventh report from the national Uniform Crime Reporting (UCR) Program's Human Trafficking data collection. Forty-eight (48) states and the U.S. territory of Puerto Rico participated. The 2019 report shows a total of 1,883 incidents of human trafficking were reported: 1,607 were in the category of commercial sex acts, and 274 were instances of involuntary servitude. (Puerto Rico submitted two incidents in the Total column and did not specify whether those incidents were under the category of commercial sex acts or involuntary servitude.) Agencies arrested 708 offenders in correlation with these incidents. Of these, 684 were adults and 24 were juveniles.

#### Participation

Since its inception in 2013, the FBI's Human Trafficking data collection has, for the most part, seen a steady increase in state participation as well as an increase in the number of incidents reported. The program will continue efforts to expand, gather, and make available information regarding human trafficking incidents.